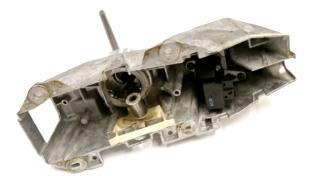

This is what it should look like after you transfer your plastic guide and lock cylinder assy to the new shifter.