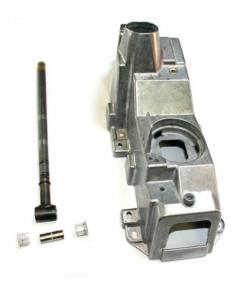

## MANDATORY CORE RETURN INFO

Ship to: Taliaferro Imports Attn: Core Dept 525 N Prince Lane Springfield, MO 65802

Core MUST be returned promptly. All parts shown in the image to the left are minimum required to be sent back. No credit issued for late returns. If a core is not sent back you will be billed for the additional charges to purchase a new shifter

from Saab to replace the core loaner you kept. This is to preserver the loaner core program.

Insure the package and Ship via UPS, FedEx or DHL (US mail is not recommended since there is limited tracking / insurance!)