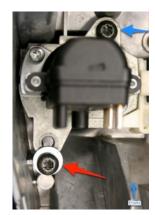

FITS: Saab 9-3 99, NG900 94-98

DATE: 8.16.10

Supplementary install info for 94-99 NG900 / 9-3 Shifter install. This part is just in case... The core is mandatory.

• When mounting your ignition lock cylinder into the new housing the rear bolt will might need to be secured with the supplied washer. (Red Arrow)