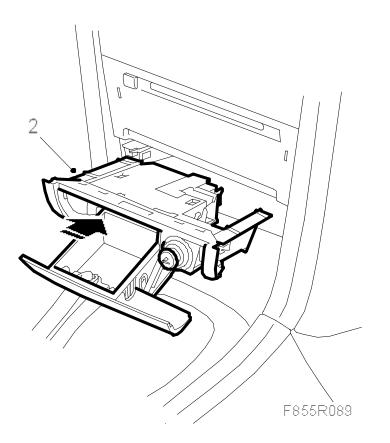

Ashtray

To remove

- 1. Pull out the ashtray.
- 2. Carefully lever out, with for example a screwdriver, the left-hand ashtray locking clip a few millimetres.



F855R086

- 3. Carefully pull out the left hand side of the ashtray so that the locking clip disengages.
- 4. Twist the whole ashtray to the left so that the right-hand clip disengages.
- 5.

Pull the ashtray straight out and disconnect the cigarette lighter and lighting connections.



To fit

1.

Reconnect the cigarette lighter and lighting connections.



2. Push the ashtray straight in to its fitting.



3. Check that the locking clips engage on both sides.