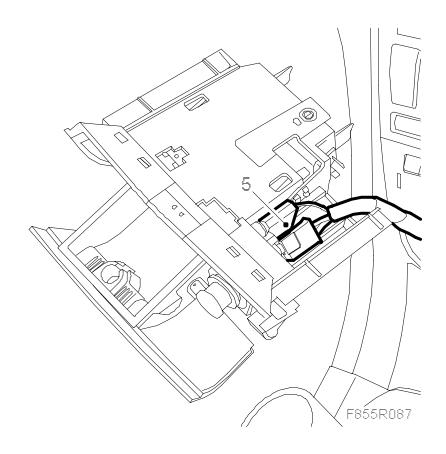

Pull the ashtray straight out and disconnect the cigarette lighter and lighting connections.

To fit

1.

Reconnect the cigarette lighter and lighting connections.

2. Push the ashtray straight in to its fitting.