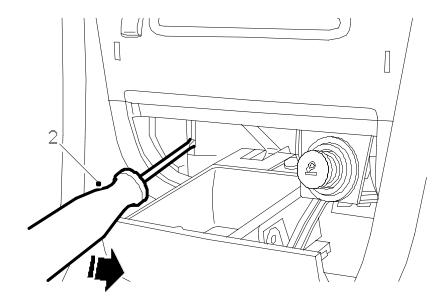

Ashtray

To remove

- 1. Pull out the ashtray.
- 2. Carefully lever out, with for example a screwdriver, the left-hand ashtray locking clip a few millimetres.

F855R086

- 3. Carefully pull out the left hand side of the ashtray so that the locking clip disengages.
- 4. Twist the whole ashtray to the left so that the right-hand clip disengages.
- 5.

3. Check that the locking clips engage on both sides.